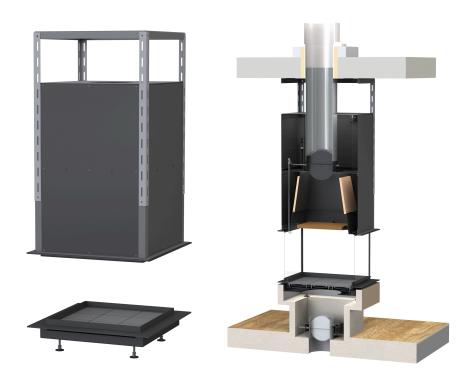

## **Urfeuer® 4free**

State: 2024-04-08

## Dimension sheets - Urfeuer® 4free

... with firetable frame wide

We suggest for CAD planning Palette CAD. Permanent updated drawings: www.brunner.de Frames/ flue gas outlet connection/ combustion air supply connection/ front variants/ support bearing are marked in color.