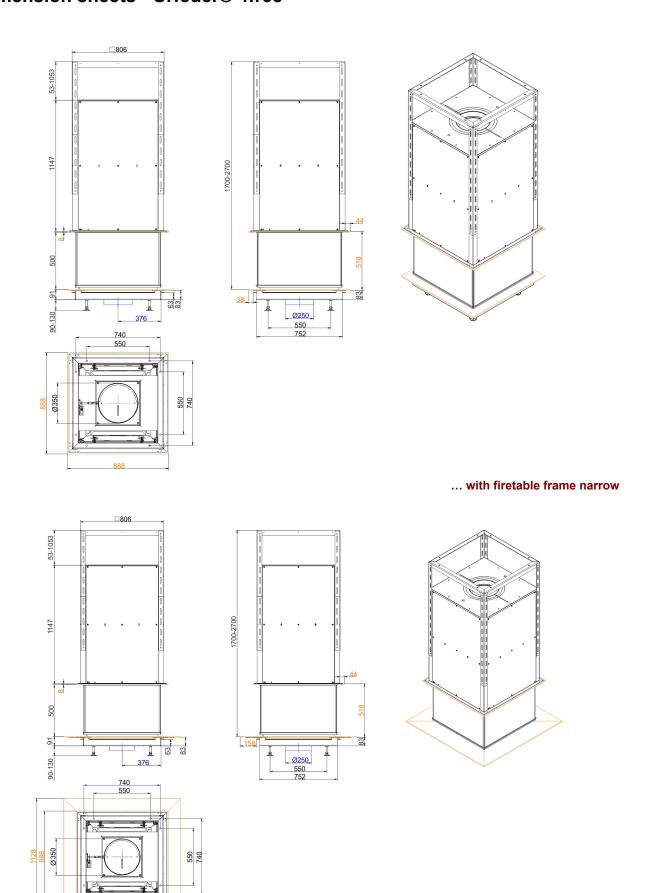

## Dimension sheets - Urfeuer® 4free

... with firetable frame wide

We suggest for CAD planning Palette CAD. Permanent updated drawings: www.brunner.de Frames/ flue gas outlet connection/ combustion air supply connection/ front variants/ support bearing are marked in color.