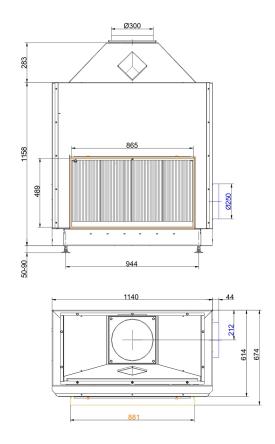

# Dimension sheets - Urfeuer® 50/88

#### ... with mounting frame

... with mounting frame R2