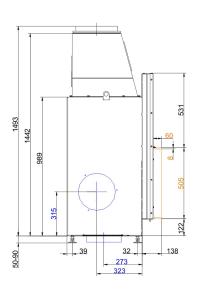

# Dimension sheets - Urfeuer® 50/88

#### ... with mounting frame

... with mounting frame R2