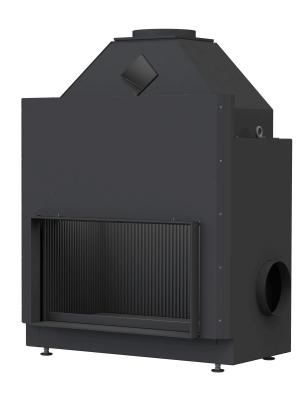

# OPEN FIREPLACES FROM BRUNNER



Urfeuer® 50/88

State: 2023-08-31





# Dimension sheets - Urfeuer® 50/88





#### ... with mounting frame





... with mounting frame R2

### Dimension sheets - Urfeuer® 50/88





#### ... with mounting frame L2 / R3





... with mounting frame L4 / R3

We suggest for CAD planning Palette CAD. Permanent updated drawings: www.brunner.de Frames/ flue gas outlet connection/ combustion air supply connection/ front variants/ support bearing are marked in color.

# Planning and installation - Urfeuer® 50/88

| Data for functional demonstration 1) |                 |           |  |
|--------------------------------------|-----------------|-----------|--|
| Flue gas mass flow                   | g/s             | 135       |  |
| Flue gas temeperature                | °C              | 110