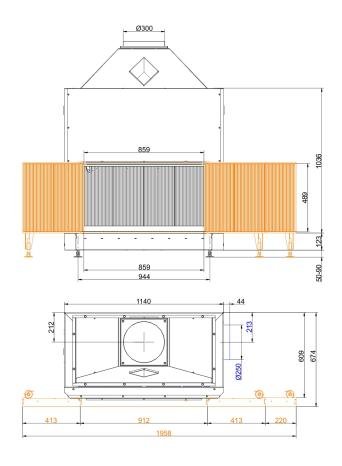

### Dimension sheets - Urfeuer® 50/88

#### ... with mounting frame L2 / R3

... with mounting frame L4 / R3

We suggest for CAD planning Palette CAD. Permanent updated drawings: www.brunner.de Frames/ flue gas outlet connection/ combustion air supply connection/ front variants/ support bearing are marked in color.