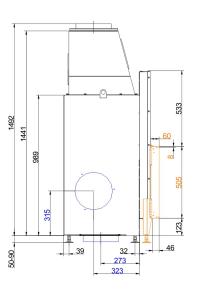

### Dimension sheets - Urfeuer® 50/88

#### ... with mounting frame L2 / R3

... with mounting frame L4 / R3

We suggest for CAD planning Palette CAD. Permanent updated drawings: www.brunner.de Frames/ flue gas outlet connection/ combustion air supply connection/ front variants/ support bearing are marked in color.