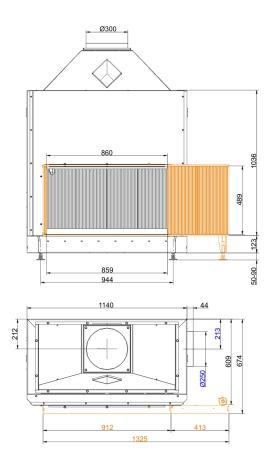

# Dimension sheets - Urfeuer® 50/88

#### ... with mounting frame

... with mounting frame R2