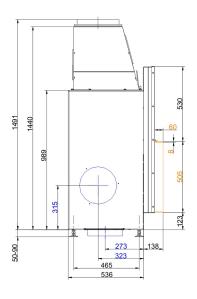

### Dimension sheets - Urfeuer® 50/88

#### ... with mounting frame L2 / R3

... with mounting frame L4 / R3

We suggest for CAD planning Palette CAD. Permanent updated drawings: www.brunner.de Frames/ flue gas outlet connection/ combustion air supply connection/ front variants/ support bearing are marked in color.