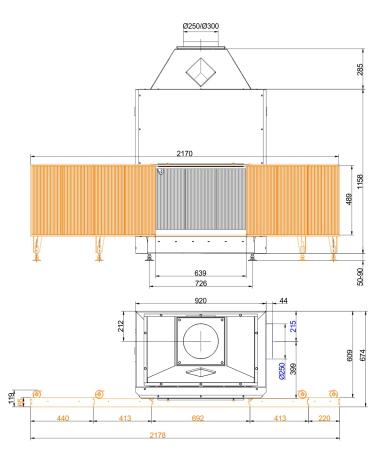

# Dimension sheets - Urfeuer® 50/88

#### ... with mounting frame

... with mounting frame R2

# Planning and installation - Urfeuer® 50/88

| Data for functional demonstration 1) |                 |           |  |
|--------------------------------------|-----------------|-----------|--|
| Flue gas mass flow                   | g/s             | 135       |  |
| Flue gas temeperature                | °C              | 110       |  |
| Necessary supply pressure            | Pa              | 6         |  |
| Total fuel load                      | kg              | 2 - 4     |  |
| Combustion air consumption           | m³/h            | 252       |  |
| Combustion air connection Ø          | mm              | 250       |  |
| Cross-section of gratings            |                 |           |  |
| Convection air                       | cm <sup>2</sup> | 500       |  |
| Supply air                           | cm <sup>2</sup> | 500       |  |
| Minimal distances of the fireplace   |                 |           |  |
| to cladding, insulation layer        | cm              | 6         |  |
| to mounting floor                    | cm              | 2.5       |  |
| Heat insulation                      |                 |           |  |
| to mounting wall                     | cm              | 10        |  |
| to mounting floor                    | cm              | 2         |  |
| Brick lining for combustible wall    | cm              | 10        |  |
| from top of fireplace to ceiling     | cm              | 14        |  |
| Weight                               |                 |           |  |
| Fireplace / combustion chamber       | kg              | 248 / 132 |  |