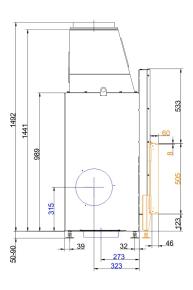

### Dimension sheets - Urfeuer® 50/88

#### ... with mounting frame L2 / R3

... with mounting frame L4 / R3

We suggest for CAD planning Palette CAD. Permanent updated drawings: www.brunner.de Frames/ flue gas outlet connection/ combustion air supply connection/ front variants/ support bearing are marked in color.