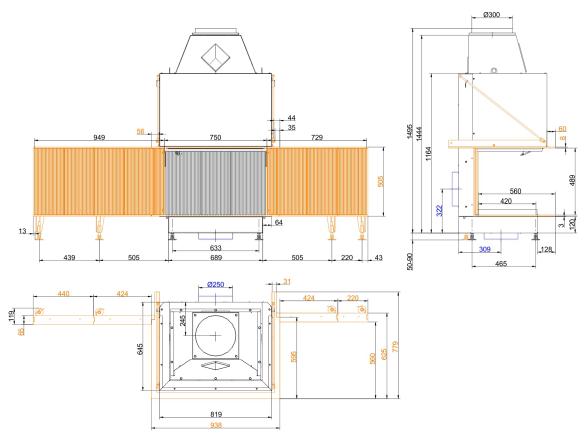

#### Dimension sheets - Urfeuer® Panorama 50/44/66/44

... with mounting frame L4, 90° / R3, 90°

... with mounting frame L4, 0° / R3, 0°

We suggest for CAD planning Palette CAD. Permanent updated drawings: www.brunner.de Frames/ flue gas outlet connection/ combustion air supply connection/ front variants/ support bearing are marked in color.