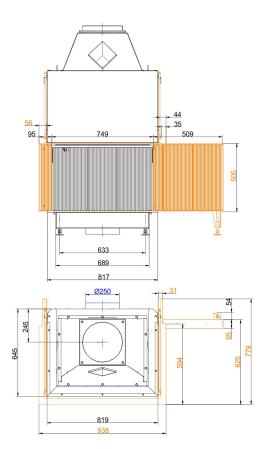

## Dimension sheets - Urfeuer® Panorama 50/44/66/44

#### ... with mounting frame

... with mounting frame R2, 90°  $\,$ 