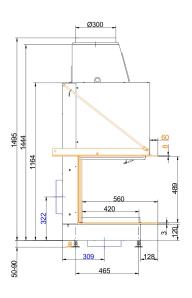

#### Dimension sheets - Urfeuer® Panorama 50/44/66/44

... with mounting frame L4, 90° / R3, 90°

... with mounting frame L4, 0° / R3, 0°

We suggest for CAD planning Palette CAD. Permanent updated drawings: www.brunner.de Frames/ flue gas outlet connection/ combustion air supply connection/ front variants/ support bearing are marked in color.