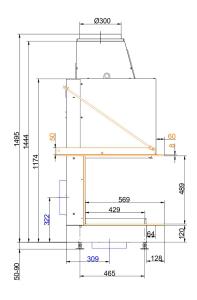

## Dimension sheets - Urfeuer® Panorama 50/44/66/44

#### Dimension sheets - Urfeuer® Panorama 50/44/66/44

... with mounting frame L4, 90° / R3, 90°

... with mounting frame L4, 0° / R3, 0°

We suggest for CAD planning Palette CAD. Permanent updated drawings: www.brunner.de Frames/ flue gas outlet connection/ combustion air supply connection/ front variants/ support bearing are marked in color.