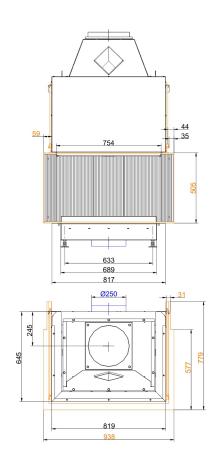

## Dimension sheets - Urfeuer® Panorama 50/44/66/44

#### ... with mounting frame

... with mounting frame R2, 90°  $\,$ 

#### Dimension sheets - Urfeuer® Panorama 50/44/66/44

... with mounting frame L4, 90° / R3, 90°

... with mounting frame L4, 0° / R3, 0°

We suggest for CAD planning Palette CAD. Permanent updated drawings: www.brunner.de Frames/ flue gas outlet connection/ combustion air supply connection/ front variants/ support bearing are marked in color.