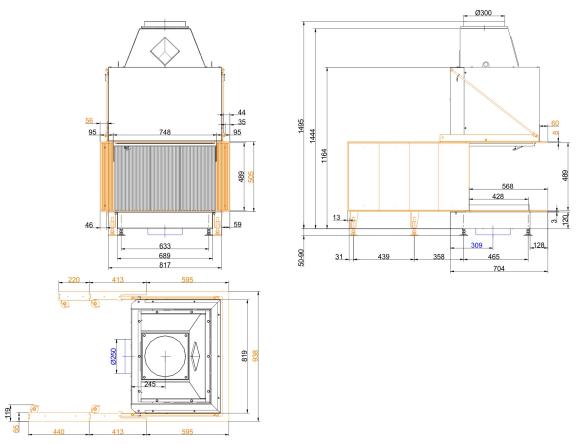

#### Dimension sheets - Urfeuer® Panorama 50/44/66/44

... with mounting frame L4, 90° / R3, 90°

... with mounting frame L4, 0° / R3, 0°

We suggest for CAD planning Palette CAD. Permanent updated drawings: www.brunner.de Frames/ flue gas outlet connection/ combustion air supply connection/ front variants/ support bearing are marked in color.